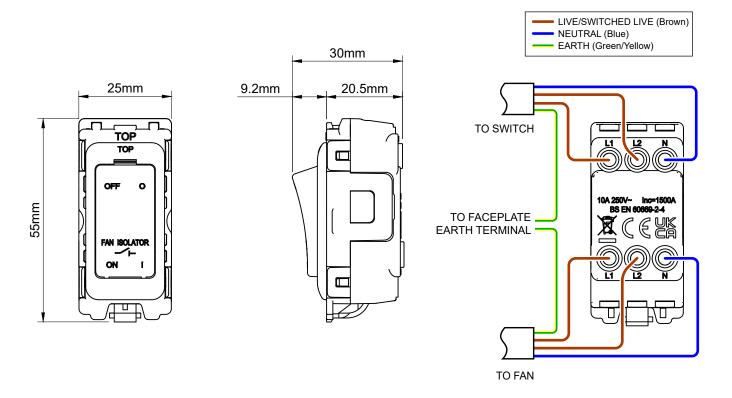

## 00-SGP720 - 10A Fan Isolator Switch RM-Grid Module

| TECHNICAL SPECIFICATION       |                                                                                          |
|-------------------------------|------------------------------------------------------------------------------------------|
| Standard(s)                   | BS EN 60669-2-4                                                                          |
| Voltage Rating                | 10 Amp, 250V~                                                                            |
| Mains Frequency               | 50hz - 60hz                                                                              |
| Contact Gap                   | Normal Gap                                                                               |
| Switched Poles                | Triple Pole                                                                              |
| Mounting Box Depth (Min)      | 35mm                                                                                     |
| Terminal Capacity             | 4 x 1mm², 4 x 1.5mm², 2 x 2.5mm² & 1 x 4.0mm²                                            |
| Size                          | 25mm x 55mm x 30mm                                                                       |
| Product Class 1               | Face plate must be earthed                                                               |
| Ambient Operating Temperature | -5° to +40°C                                                                             |
| Maximum Installation Altitude | 2000m                                                                                    |
| IP Rating                     | IP2XD                                                                                    |
| Trademarks                    | The Lieber Company is a registered trade mark number: UK00003313578<br>Date: 26 May 2018 |