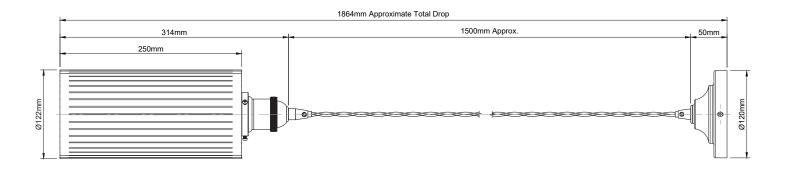

Ceiling Rose detail & cable type may vary.

Max Bulb Wattage 40W Max

Bulb Fitting E27

Number of Bulbs 1

Supplied with Bulbs  $\,\,\,\text{No}$ 

IP Rating IP20

Total Drop 1864mm

Chain or Cable Length 1500mm Approx.

Shade Height 314mm

Shade Width or Diameter Ø 122mm

Ceiling Rose Height 50mm

Ceiling Rose Diameter ∅ 120mm

Full Product Weight 0.585 Kg

Recommended Location Internal Use Only

**Other** Added shade/bulb must not exceed Max 1.055kg on Round Cable and 1.35kg on Twisted Cable