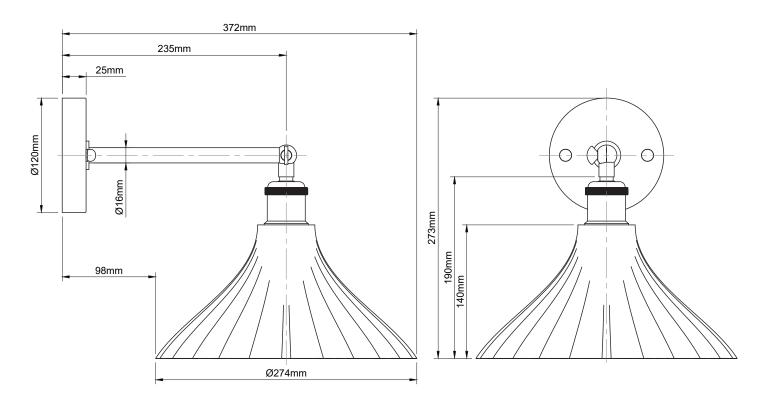

Max Bulb Wattage 40w Max

Bulb Fitting E27

Number of Bulbs 1

Supplied with Bulbs No

IP Rating IP20

Shade Height 190mm

Shade Width or Diameter Ø274mm

Rose Height 25mm

Rose Diameter Ø120mm

Full Product Weight 0.848Kg

Full Product Height 273mm

Full Product Width 274mm

Full Product Depth 372mm

Recommended Location Indoor use only

**Other** Replacement lamp shade weight should not exceed 0.74kg