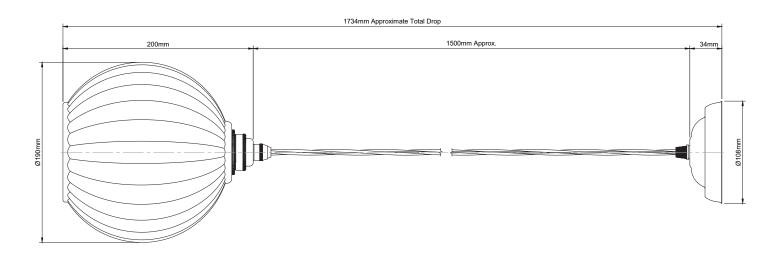

## 14-PEN440-VB & NB Henley Fluted Globe Glass Pendant Light - VB or NB Finish

| Version No                              | 1.0                                                                                                    |
|-----------------------------------------|--------------------------------------------------------------------------------------------------------|
| Standards                               | EN 60598                                                                                               |
| Voltage                                 | 220-240\~                                                                                              |
| Frequency AC Current                    | 50Hz                                                                                                   |
| Supply Connection                       | Terminal Block/Quick connector                                                                         |
| Appliance (Protection) Class (I,II,III) | Class I                                                                                                |
| Max Bulb Wattage                        | Max 40W                                                                                                |
| Bulb Fitting                            | E27                                                                                                    |
| Number of Bulbs                         | 1.0                                                                                                    |
| Supplied with Bulbs                     | No                                                                                                     |
| IP Rating                               | IP20                                                                                                   |
| Total Drop                              | 1734mm Approx.                                                                                         |
| Chain or Cable Length                   | 1500mm Approx.                                                                                         |
| Shade Height                            | 200mm                                                                                                  |
| Shade Width or Diameter                 | Ø190mm                                                                                                 |
| Ceiling Rose Height                     | 34mm                                                                                                   |
| Ceiling Rose Diameter                   | Ø108mm                                                                                                 |
| Full Product Weight                     | 0.892kg                                                                                                |
| Recommended Location                    | Internal Use Only                                                                                      |
| Trademarks                              | The Soho Lighting Company. Registered trade mark number: UK00003313349, EU017906396, Date: 25 May 2018 |